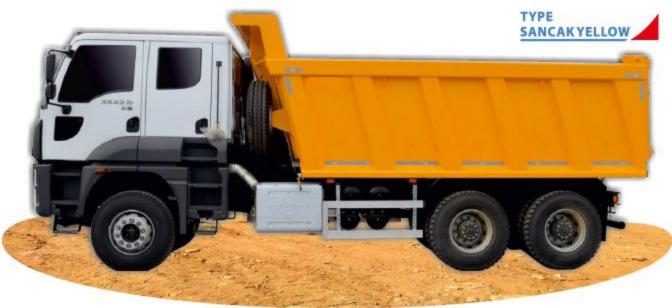

**Tipper side view** 

SANCAKLI FIRE TRUCKS AND SPECIAL AIMED VEHICLES

Fire Truck - Ladder Firefighting Truck - MiniPack Compactor Garbage Compactor Truck - Water Truck - Vacuum Truck Sewer Jetting Truck - Jet&Vac Combine Truck - Dumper Telescopic&Articulated Platforms - Hooklift - Skip Loader Recovery Truck - Food/Theater/Workshop Truck - Mobile Cafe