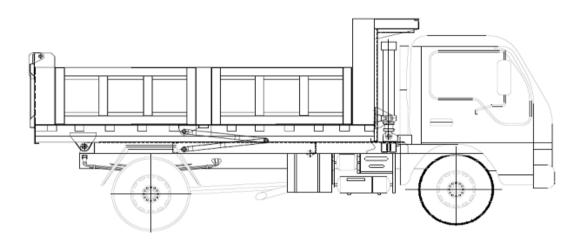

## DUMPER SUPERSTRUCTURE TECHNICAL SPECIFICATIONS

| NO. | ITEM                | SPECIFICATIONS                                                                                                                                                                                                                                                                                                                                                                                                                                                                                                                                                                           |
|-----|---------------------|------------------------------------------------------------------------------------------------------------------------------------------------------------------------------------------------------------------------------------------------------------------------------------------------------------------------------------------------------------------------------------------------------------------------------------------------------------------------------------------------------------------------------------------------------------------------------------------|
| 1.  | CHASSIS             | Chassis thickness 8 mm. and will be made of ST52 quality as "U" inflection.<br>Inside Chassis will be reinforced with ST52 quality material in 8 mm.<br>thickness.                                                                                                                                                                                                                                                                                                                                                                                                                       |
| 2.  | SUPERSTRUCTURE      | <ul> <li>Tipper body will be made of ST52 quality steel sheet corrosion and impact resistant (or Hardox 450 optional)</li> <li>Floor sheet: ST52 sheet in 8 mm thickness (or Hardox 450 optional)</li> <li>Side covers: ST52 sheet in 6 mm thickness (or Hardox 450 optional)</li> <li>Front cover: ST52 sheet in 6 mm thickness (or Hardox 450 optional)</li> <li>Rear cover: ST52 sheet in 6 mm thickness (or Hardox 450 optional)</li> <li>Rear cover operation system will be manual.</li> <li>Shelter: ST52 quality of sheet in 6 mm thickness (or Hardox 450 optional).</li> </ul> |
| 3.  | HYDRAULIC<br>SYSTEM | <ul> <li>4 level heavy type cold gravity telescopic cylinder.</li> <li>110 L cap. hydraulic oil tank.</li> <li>Double speed reduction valve, limited control safety valve.</li> <li>40*87 DPA gear pump.</li> </ul>                                                                                                                                                                                                                                                                                                                                                                      |
| 4.  | PAINT               | All steel parts surfaces free of rust and oil residue will be applied with two primers, and one final paint coating in color of demand.                                                                                                                                                                                                                                                                                                                                                                                                                                                  |