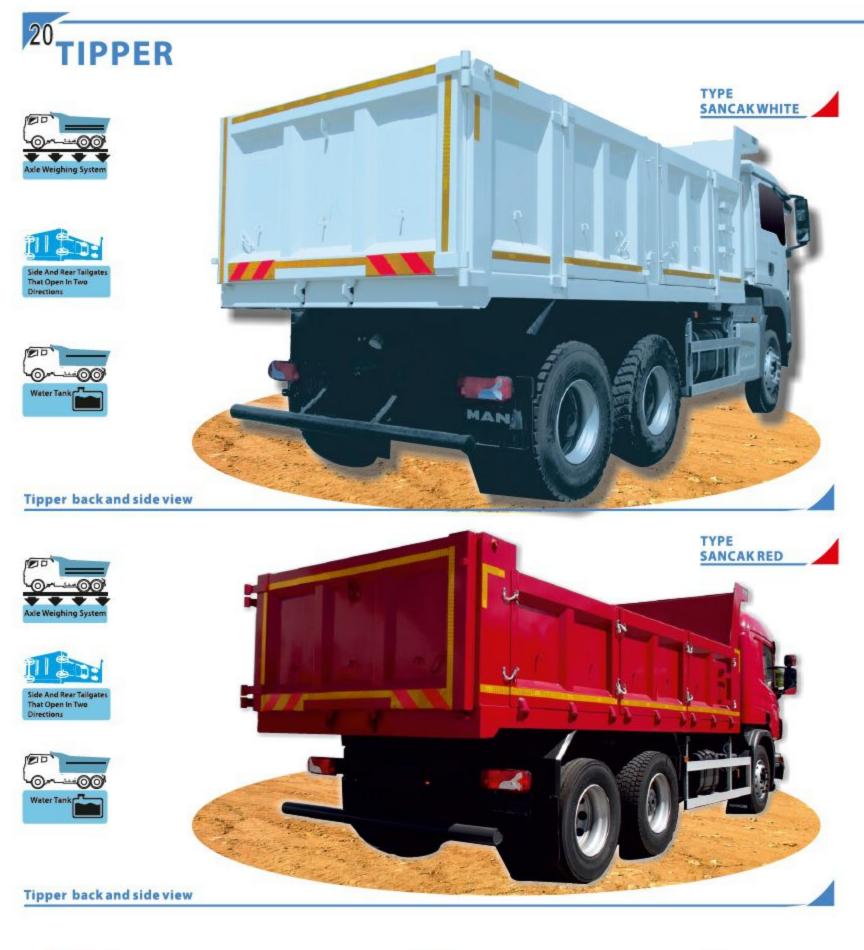

**Tipper side view** 

SANCAKLI FIRE TRUCKS AND SPECIAL AIMED VEHICLES

Fire Truck - Ladder Firefighting Truck - MiniPack Compactor Garbage Compactor Truck - Water Truck - Vacuum Truck Sewer Jetting Truck - Jet&Vac Combine Truck - Dumper Telescopic&Articulated Platforms - Hooklift - Skip Loader Recovery Truck - Food/Theater/Workshop Truck - Mobile Cafe

## DUMPER SUPERSTRUCTURE TECHNICAL SPECIFICATIONS

| NO. | ITEM                | SPECIFICATIONS                                                                                                                                                                                                                                                                                                                                                                                                                                                                                                                                                                           |
|-----|---------------------|------------------------------------------------------------------------------------------------------------------------------------------------------------------------------------------------------------------------------------------------------------------------------------------------------------------------------------------------------------------------------------------------------------------------------------------------------------------------------------------------------------------------------------------------------------------------------------------|
| 1.  | CHASSIS             | Chassis thickness 8 mm. and will be made of ST52 quality as "U" inflection.<br>Inside Chassis will be reinforced with ST52 quality material in 8 mm.<br>thickness.                                                                                                                                                                                                                                                                                                                                                                                                                       |
| 2.  | SUPERSTRUCTURE      | <ul> <li>Tipper body will be made of ST52 quality steel sheet corrosion and impact resistant (or Hardox 450 optional)</li> <li>Floor sheet: ST52 sheet in 8 mm thickness (or Hardox 450 optional)</li> <li>Side covers: ST52 sheet in 6 mm thickness (or Hardox 450 optional)</li> <li>Front cover: ST52 sheet in 6 mm thickness (or Hardox 450 optional)</li> <li>Rear cover: ST52 sheet in 6 mm thickness (or Hardox 450 optional)</li> <li>Rear cover operation system will be manual.</li> <li>Shelter: ST52 quality of sheet in 6 mm thickness (or Hardox 450 optional).</li> </ul> |
| 3.  | HYDRAULIC<br>SYSTEM | <ul> <li>4 level heavy type cold gravity telescopic cylinder.</li> <li>110 L cap. hydraulic oil tank.</li> <li>Double speed reduction valve, limited control safety valve.</li> <li>40*87 DPA gear pump.</li> </ul>                                                                                                                                                                                                                                                                                                                                                                      |
| 4.  | PAINT               | All steel parts surfaces free of rust and oil residue will be applied with two primers, and one final paint coating in color of demand.                                                                                                                                                                                                                                                                                                                                                                                                                                                  |