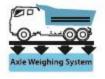

**Tipper side view** 

SANCAKLI FIRE TRUCKS AND SPECIAL AIMED VEHICLES

Fire Truck - Ladder Firefighting Truck - MiniPack Compactor Garbage Compactor Truck - Water Truck - Vacuum Truck Sewer Jetting Truck - Jet&Vac Combine Truck - Dumper Telescopic&Articulated Platforms - Hooklift - Skip Loader Recovery Truck - Food/Theater/Workshop Truck - Mobile Cafe

## DUMPER SUPERSTRUCTURE TECHNICAL SPECIFICATIONS

| NO. | ITEM                | SPECIFICATIONS                                                                                                                                                                                                                                                                                                                                                                                                                                                                                                                                                                           |
|-----|---------------------|------------------------------------------------------------------------------------------------------------------------------------------------------------------------------------------------------------------------------------------------------------------------------------------------------------------------------------------------------------------------------------------------------------------------------------------------------------------------------------------------------------------------------------------------------------------------------------------|
| 1.  | CHASSIS             | Chassis thickness 8 mm. and will be made of ST52 quality as "U" inflection.<br>Inside Chassis will be reinforced with ST52 quality material in 8 mm.<br>thickness.                                                                                                                                                                                                                                                                                                                                                                                                                       |
| 2.  | SUPERSTRUCTURE      | <ul> <li>Tipper body will be made of ST52 quality steel sheet corrosion and impact resistant (or Hardox 450 optional)</li> <li>Floor sheet: ST52 sheet in 8 mm thickness (or Hardox 450 optional)</li> <li>Side covers: ST52 sheet in 6 mm thickness (or Hardox 450 optional)</li> <li>Front cover: ST52 sheet in 6 mm thickness (or Hardox 450 optional)</li> <li>Rear cover: ST52 sheet in 6 mm thickness (or Hardox 450 optional)</li> <li>Rear cover operation system will be manual.</li> <li>Shelter: ST52 quality of sheet in 6 mm thickness (or Hardox 450 optional).</li> </ul> |
| 3.  | HYDRAULIC<br>SYSTEM | <ul> <li>4 level heavy type cold gravity telescopic cylinder.</li> <li>110 L cap. hydraulic oil tank.</li> <li>Double speed reduction valve, limited control safety valve.</li> <li>40*87 DPA gear pump.</li> </ul>                                                                                                                                                                                                                                                                                                                                                                      |
| 4.  | PAINT               | All steel parts surfaces free of rust and oil residue will be applied with two primers, and one final paint coating in color of demand.                                                                                                                                                                                                                                                                                                                                                                                                                                                  |